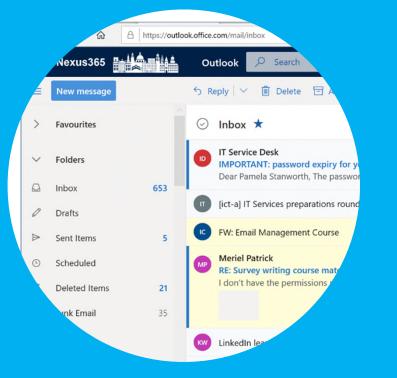

## IT Services 13 Banbury Road

## A day in the life...





## Nexus365 email

# SSO Single Sign On

|                                                                                                                                      | Log I                                       |  |
|--------------------------------------------------------------------------------------------------------------------------------------|---------------------------------------------|--|
| Is service is accessed via the University of Oxford Sin.<br>Please enter your <b>Oxford username</b> and password then click the "Lo |                                             |  |
| Please enter your <b>Oxfor</b>                                                                                                       | rd username and password then click the "Lo |  |
| Username<br